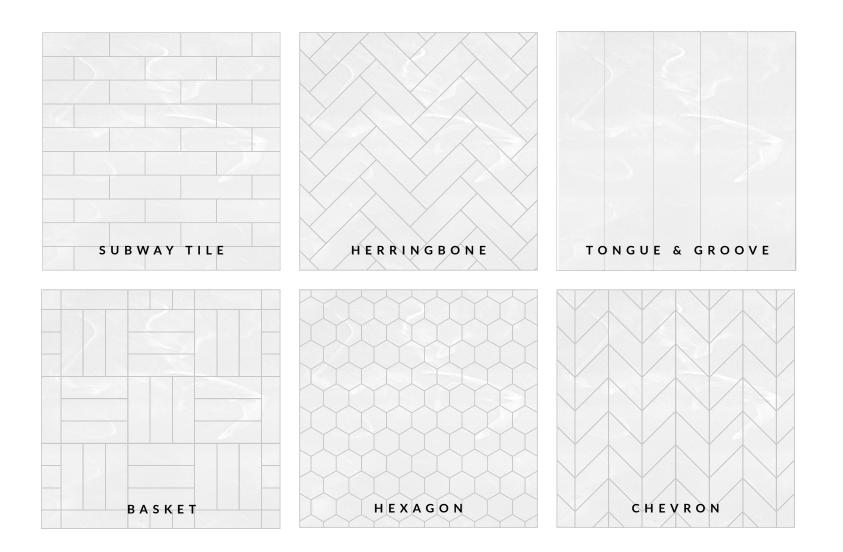

15 expertly curated New Zealand inspired colours and designs to complement any kitchen, laundry or bathroom surface.

Machining options to create grout-less tile effects like basketweave, chevron, herringbone, hexagon, subway tile, and tongue and groove bring your splashback to life.