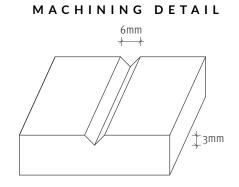

Tavolo Solid Surface Splashbacks are designed using 12mm thick sheet material.

Various surface and edge finishing options are available. Aluminium edge strips can be used to finish visible edges.

Tavolo 100% Acrylic Premium Solid Surface comes with a 10 year warranty  $\!\!\!^*$ 