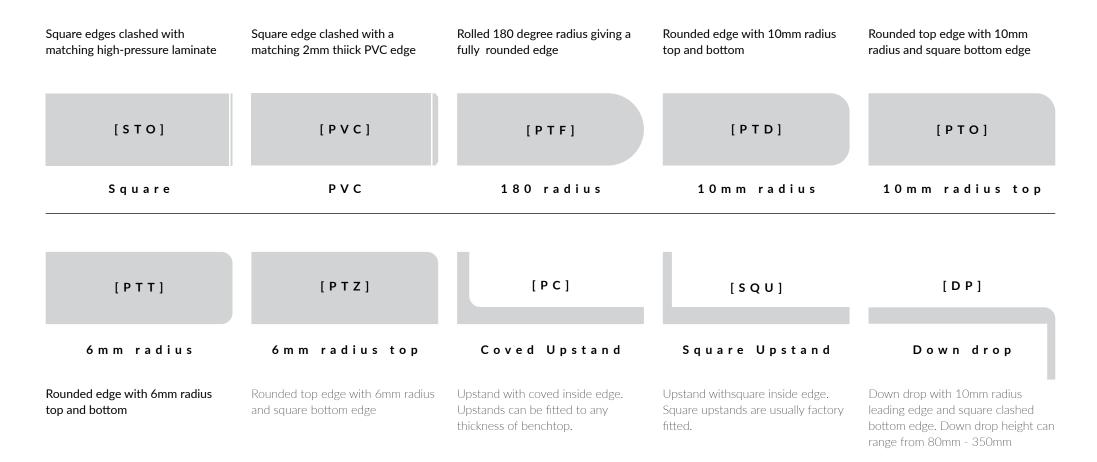

e, visit our Tauranga showroom or request an in-home consultation (Whakatane and district) to view the whole range and grab some samples.

We have an extensive range of high-pressure laminates in many colours, textures, styles and finishes.

Laminates are backed by a 7-year warranty.

\*Conditions apply

ASK ABOUT OUR RANGE OF SINKS

#### COLOUR, STYLE, TEXTURE



Photographs and prints of colour can vary. Please request and inspect a product sample before making your final decision.

## BENCHTOP THICKNESS

High-pressure laminate and acrylic solid surface benchtops can be manufactued to many different thicknesses depending on the style and look you want to achieve.

Thicknesses typically range from 18 - 60mm and can be paired with one of many edge profile options.



## **EDGE PROFILES**







#### 15 NZ INSPIRED COLOURS

#### GROUTLESS TILE EFFECTS

HYGIENIC

UV STABLE

STAIN, FADE AND CHEMICAL RESISTANT

#### MOULD AND MILDEW RESISTANT

REPAIRABLE



## TAVOLO COLOUR RANGE



Photographs and prints of colour can vary. Please request and inspect a product sample before making your final decision.

## TAVOLO 100% ACRYLIC PREMIUM SOLID SURFACE

Tavolo is a 100% acrylic solid surface material known for its sleek, modern appearance and exceptional performance.

Its non-porous and hygiene properties make it easy to maintain and suitable for a wide range of uses. Its seamless surfaces and thermoforming properties mean the design possibilities are limited only by the designer's imagination.

Tavolo Plus, Antimicrobial Enhanced delivers on both quality aesthetic and a higher leve