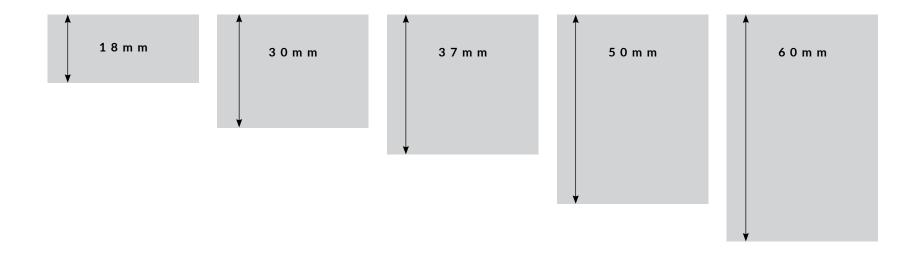

## BENCHTOP THICKNESS

High-pressure laminate and acrylic solid surface benchtops can be manufactued to many different thicknesses depending on the style and look you want to achieve.

Thicknesses typically range from 18 - 60mm and can be paired with one of many edge profile options.