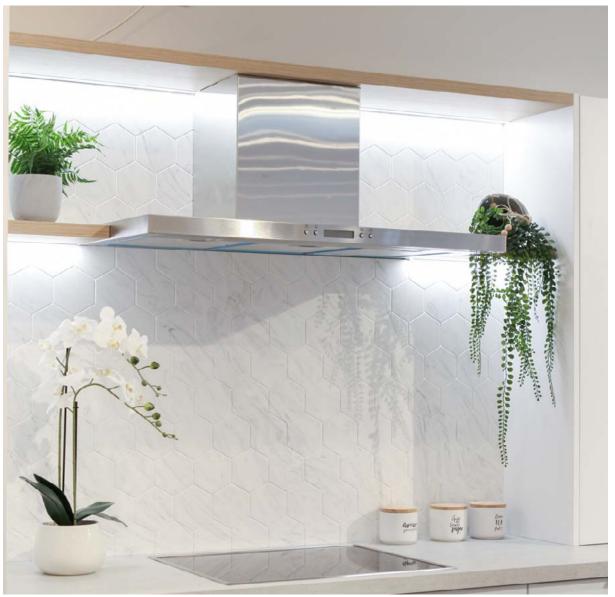

## TAVOLO ACRYLIC SOLID SURFACE SPLASHBACKS

#### Tavolo 100% acrylic solid surface seamless, grout-free splashback.

Tavolo 100% acrylic premium solid surface Splashbacks are a beautiful, seamless, easy to install, splashback and a feature in any residential kitchen, laundry or bathroom.

15 expertly curated New Zealand inspired colours and designs to complement any kitchen, laundry or bathroom surface.

Machining options to create grout-less tile effects like basketweave, chevron, herringbone, hexagon, subway tile, and tongue and groove bring your splashback to life.