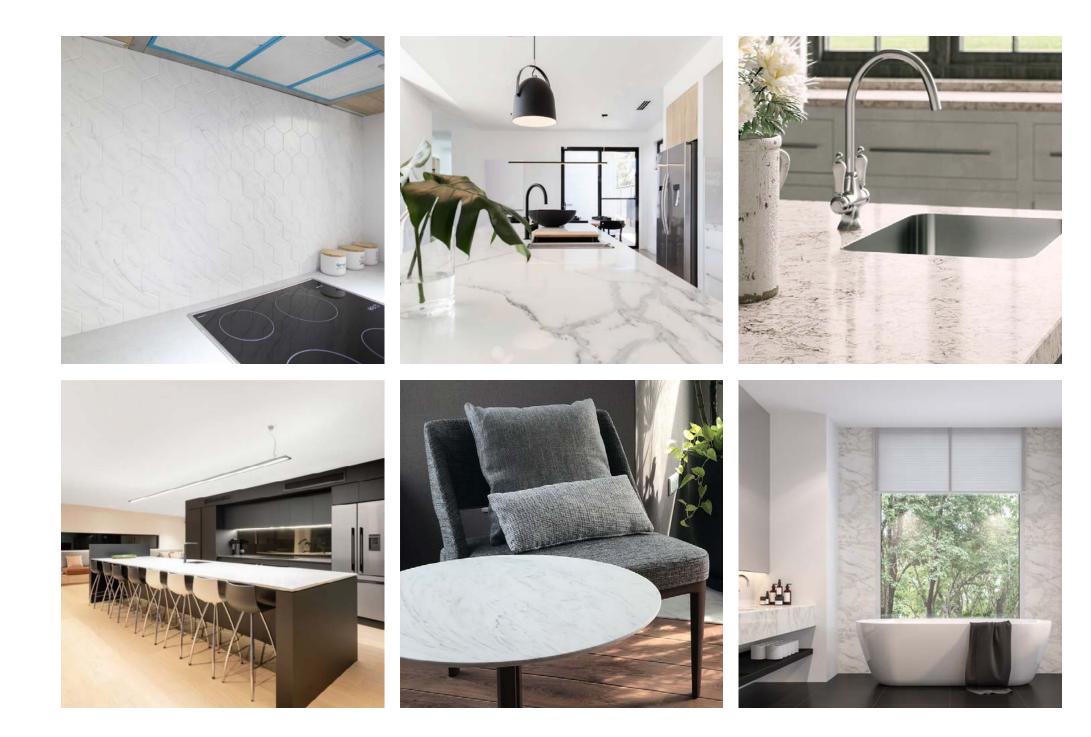

## TAVOLO 100% ACRYLIC PREMIUM SOLID SURFACE

Tavolo is a 100% acrylic solid surface material known for its sleek, modern appearance and exceptional performance.

Its non-porous and hygiene properties make it easy to maintain and suitable for a wide range of uses. Its seamless surfaces and thermoforming properties mean the design possibilities are limited only by the designer's imagination.

Tavolo Plus, Antimicrobial Enhanced delivers on both quality aesthetic and a higher level of performance. The material is durable, easy to clean and limits bacteria growth while enabling fresh contemporary design. Tavolo's 15 beautiful NZ inspired colours and patterns enable architects, designers, specifiers and manufacturers, endless design possibilities, combining with everyday functionality and durability that can become the centrepiece of any home or commercial space for years to come.

#### Tavolo 100% acrylic solid surface seamless, grout-free splashback.

Tavolo 100% acrylic premium solid surface Splashbacks are a beautiful, seamless, easy to install, splashback and a feature in any residential kitchen, laundry or bathroom.

15 expertly curated New Zealand inspired colours and designs to complement any kitchen, laundry or bathroom surface.

Machining options to create grout-less tile effects like basketweave, chevron, herringbone, hexagon, subway tile, and tongue and groove bring your splashback to life.