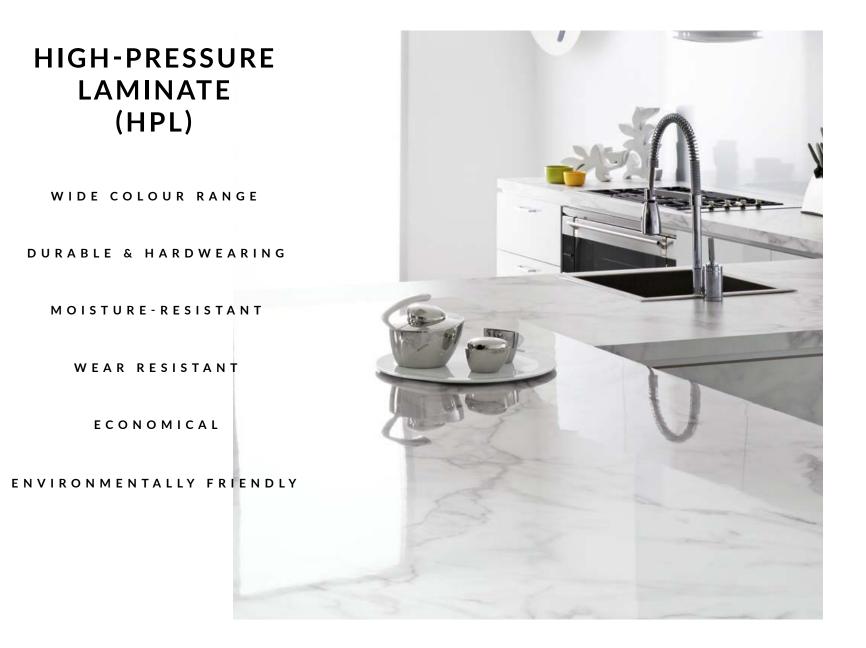

## HPL HIGH-PRESSURE LAMINATE

### High-Pressure Laminate (HPL) is the most economical and commonly used material for durable and functional benchtops and surfaces in New Zealand

HPL is typically used in homes and businesses for benchtops, vanity tops, tabletops, cabinets, work surfaces, wall panelling and for more durable doors, drawers and panels.

With so many popular colours, styles and textures available, visit our Tauranga showroom or request an in-home consultation (Whakatane and district) to view the whole range and grab some samples.

We have an extensive range of high-pressure laminates in many colours, textures, styles and finishes.

Laminates are backed by a 7-year warranty.

\*Conditions apply

ASK ABOUT OUR RANGE OF SINKS